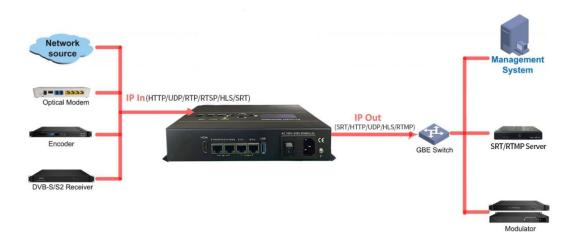

l. The system can achieve the integration by receiving a variety of commercial streaming media services. Also, the system can provide streaming media services directly.

### **Key Features**

• 4 Data ports for input/output, it default ETH0 is output,ETH1 is NMS, ETH0 and ETH1 both are 1000Mbps, ETH2/ETH3 is 2.5G, and as input port

Data port:IP in over SRT, HTTP, HTTPS,UDP (SPTS), RTP (SPTS), RTSP and HLSIP out over SRT, HTTP, UDP (SPTS) HLS RTP/RTSP and RTMP (Unicast)

- Support IP anti-jitter function
- HDMI and USB port just be testing port
- Support up to 70 HD programs
- Control via web-based NMS management through ETH1 port



All the specifications are subject to change without any further notice.All rights reserved

### **IP Protocol Conversion**



# **General Principle Chart**



## Specifications

| Input     | IP input through ETH2/ETH3 (2.5G) over SRT, HTTP/HTTPS, UDP(SPTS), RTP(SPTS),       |                                             |  |
|-----------|-------------------------------------------------------------------------------------|---------------------------------------------|--|
|           | RTSP and HLS.                                                                       |                                             |  |
| IP output | IP out through ETH0 (1000M) over SRT(Unicast), HTTP (Unicast), UDP(SPTS, Multicast) |                                             |  |
|           | HLS and RTMP(Program source should be H.264 and AAC encoding)                       |                                             |  |
| System    | Web-based NMS manage