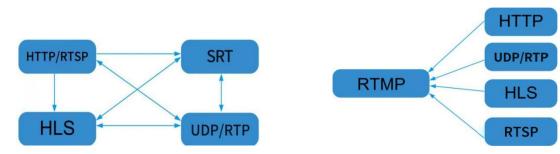

S, UDP, RTP, RTSP and HLS protocol. The system can achieve the integration by receiving a variety of commercial streaming media services. Also, the system can provide streaming media services directly.

### **Key Features**

• 4 Data ports for input/output, it default ETH0 is output,ETH1 is NMS, ETH0 and ETH1 both are 1000Mbps, ETH2/ETH3 is 2.5G, and as input port

Data port:IP in over SRT, HTTP, HTTPS,UDP (SPTS), RTP (SPTS), RTSP and HLSIP out over SRT, HTTP, UDP (SPTS) HLS RTP/RTSP and RTMP (Unicast)

- Support IP anti-jitter function
- HDMI and USB port just be testing port
- Support up to 70 HD programs
- Control via web-based NMS management through ETH1 port



All the specifications are subject to change without any further notice.All rights reserved

### **IP Protocol Conversion**



# **General Principle Chart**



## Specifications

| Input     | IP input through ETH2/ETH3 (2.5G) over SRT, HTTP/HTTPS, UDP(SPTS), RTP(SPTS),       |                                             |  |
|-----------|-------------------------------------------------------------------------------------|---------------------------------------------|--|
|           | RTSP and HLS.                                                                       |                                             |  |
| IP output | IP out through ETH0 (1000M) over SRT(Unicast), HTTP (Unicast), UDP(SPTS, Multicast) |                                             |  |
|           | HLS and RTMP(Program source should be H.264 and AAC encoding)                       |                                             |  |
|