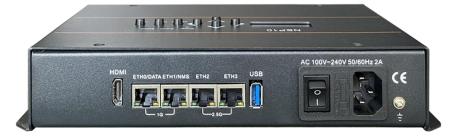

### **Key Features**

• 4 Data ports for input/output, it default ETH0 is output,ETH1 is NMS, ETH0 and ETH1 both are 1000Mbps, ETH2/ETH3 is 2.5G, and as input port

Data port:IP in over SRT, HTTP, HTTPS,UDP (SPTS), RTP (SPTS), RTSP and HLSIP out over SRT, HTTP, UDP (SPTS) HLS RTP/RTSP and RTMP (Unicast)